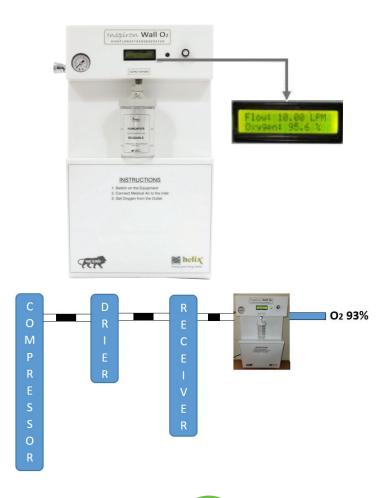

#### Portable Wall Mounted Unit for Hospitals

- → Upgrade your Oxygen Systems in a simple and efficient way
- → Additional Oxygen with Minimal added costs

Wall O2, is a wall mounted Oxygen Generator for hospitals, which can produce Oxygen by using compressed air from your existing Manifold system with MINIMAL added costs. The wall mounted unit, once installed will take compressed air from your existing gas pipeline and produce medical grade Oxygen with high Purity.

### SALIENT FEATURES

- Unique product that can produce Oxygen using Medical Air from pipeline
- Continuous supply of Oxygen with flows of up to 10 LPM
- Delivers Oxygen with a purity of 93% ± 3%
- Available with single outlet with 10 LPM
  & double outlet with 5 LPM on each outlet
- Quiet operation

- Portable
- Light weight and easy to carry
- Easy to use
- Flow and purity are displayed on the Display Module
- Displayed flow is the delivered flow
- Displayed purity is the delivered purity
- Very low Power consumption