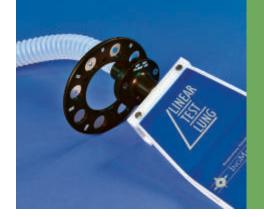

## Specifications

- Compliances 10, 30, and 60 mL/cm H<sub>2</sub>O (approx.)
- Resistance 20 cmH<sub>2</sub>O/L/S
- Tidal volume 1.0 L (max)
- Autoclavable at 120° C

Pair with IngMar Medical's Parabolic Resistor Ring for increased range of simulation.