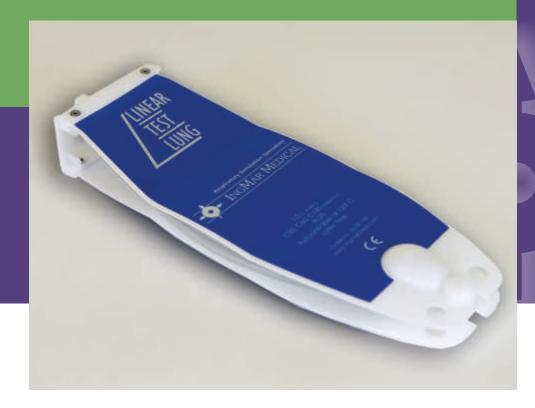

Linear Test Lung

## Essential Ventilator Testing and Training

IngMar Medical's Linear Test Lung provides impressive performance and impressive value. The uniquely designed Linear Test Lung is the only bagstyle test lung with the ability to create realistic compliance curves throughout a range of settings. It performs more like a real patient than other bag-style lungs, maintaining a smooth response to progressive inflation, without any "hiccups" due to bulging-out of the bag. Moreover, the Linear Test Lung is priced significantly below similar bag-style lungs – while providing a higher level of performance.